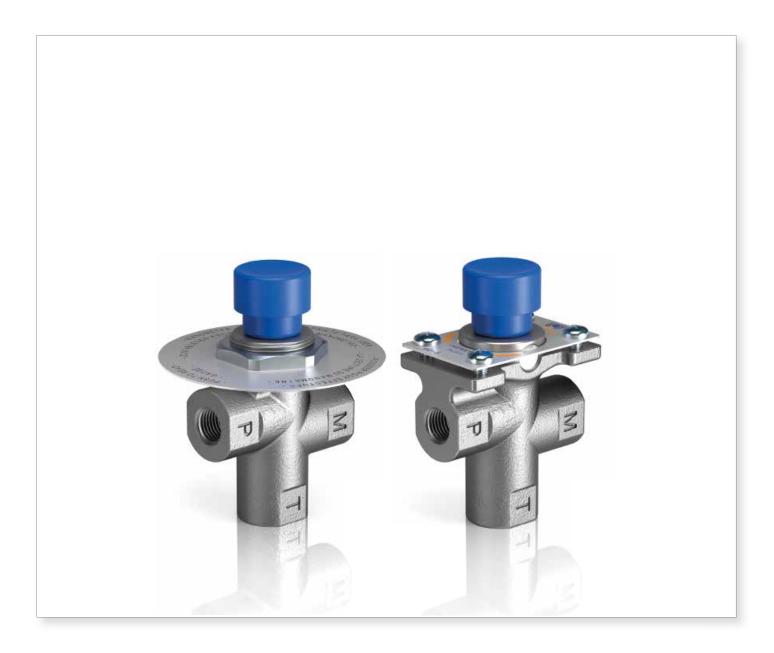

Pressure gauge isolator

#### Accessories **Materials A-B Materials C** - Body: Cast iron - Body: Cast iron Pressure gauge isolator - Pin: Steel - Pin: Steel - Seals: NBR, FPM - Seals: NBR, FPM Gauge isolator valves are designed to protect pressure gauges from - Knob/cover: Polyamide - Knob/cover: Polyamide pressure shocks when the pressure reading is not required; after each - Stop ring: Steel - Stop ring: Steel reading setting the selector to the closed position serves to depressurise - Spring: Steel - Spring: Steel the pressure gauge by means of the T fitting connected to the reservoir. - Nameplate: Aluminium - Nameplate: Aluminium - Nut-screw: Galvanized steel - Nut-screw: Galvanized steel - Plug: Anodized steel Working instructions: - Button not pressed: pressure gauge isolated **Operating pressure** - Button pressed: pressure gauge reading 400 bar - Button pressed and turned (either to left or right): button remains in position and pressure gauge measures pressure continuously. - To isolate the pressure gauge from pressure reading, turn the button **Operating temperature** until it returns to the not pressed position. From -25 °C to + 100 °C Weight EM1 version A 0.41 kg EM1 version B 0.44 kg EM1 version C 1.00 kg