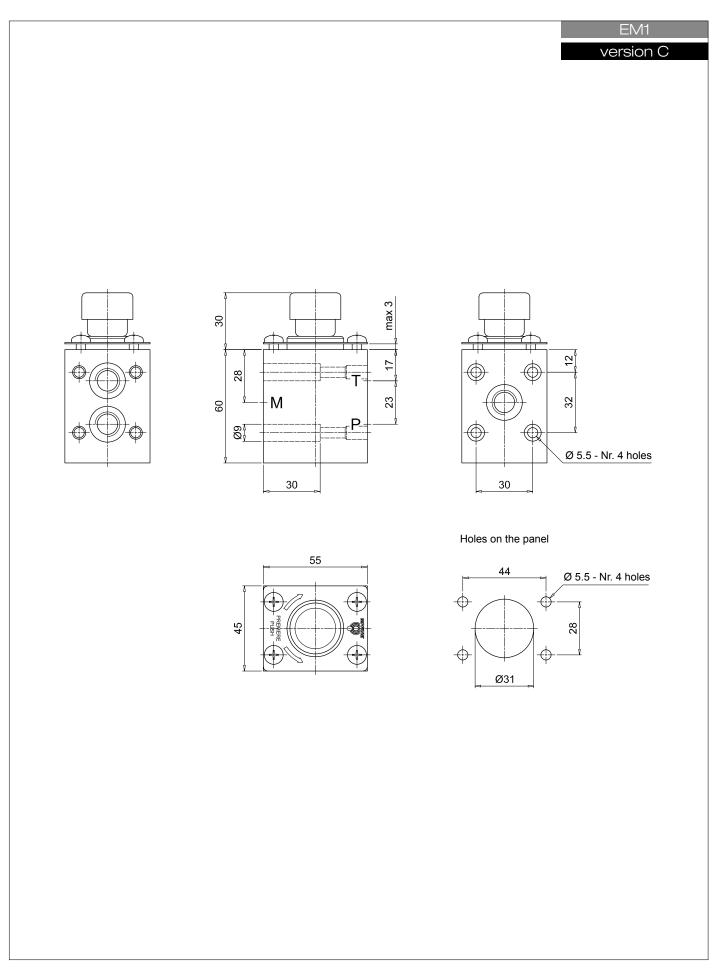

|
| Seals                                                    |                                        |
| A NBR                                                    |                                        |
| V FPM                                                    |                                        |
|                                                          |                                        |
|                                                          |                                        |
| Execution P01 MD Filtri stondard                         |                                        |
| P01 MP Filtri standard                                   |                                        |

Pxx Customized







\_\_\_\_\_

-(125)

Accessorie



## Dimensions