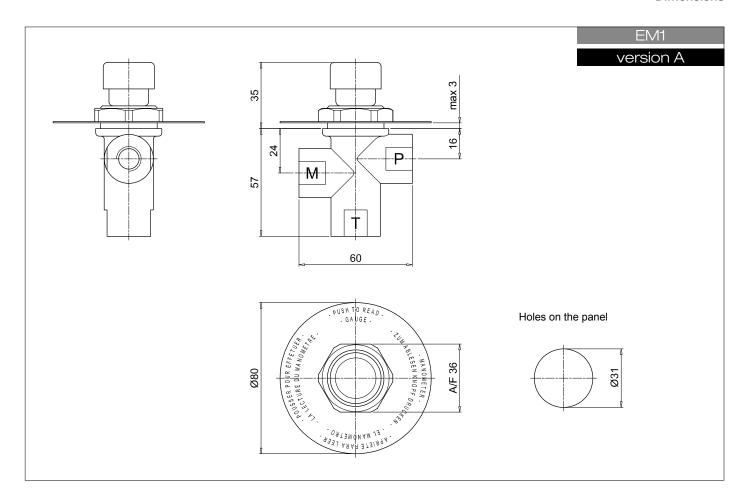

|                                        |
| Seals                                                    |                                        |
| A NBR                                                    |                                        |
| V FPM                                                    |                                        |
|                                                          |                                        |
|                                                          |                                        |
| Execution P01 MD Filtri stondard                         |                                        |
| P01 MP Filtri standard                                   |                                        |

Pxx Customized







\_\_\_\_\_

-(125)

Accessorie



## Dimensions