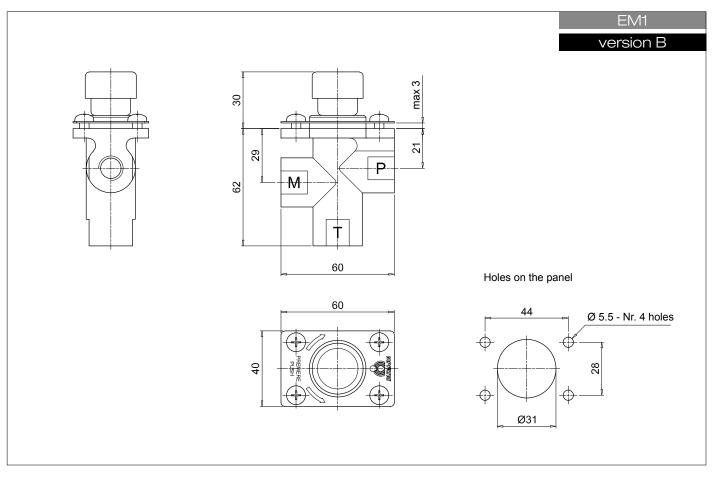

|                                        |
| Seals                                                    |                                        |
| A NBR                                                    |                                        |
| V FPM                                                    |                                        |
|                                                          |                                        |
|                                                          |                                        |
| Execution P01 MD Filtri stondard                         |                                        |
| P01 MP Filtri standard                                   |                                        |

Pxx Customized







\_\_\_\_\_

-(125)

Accessorie



## Dimensions