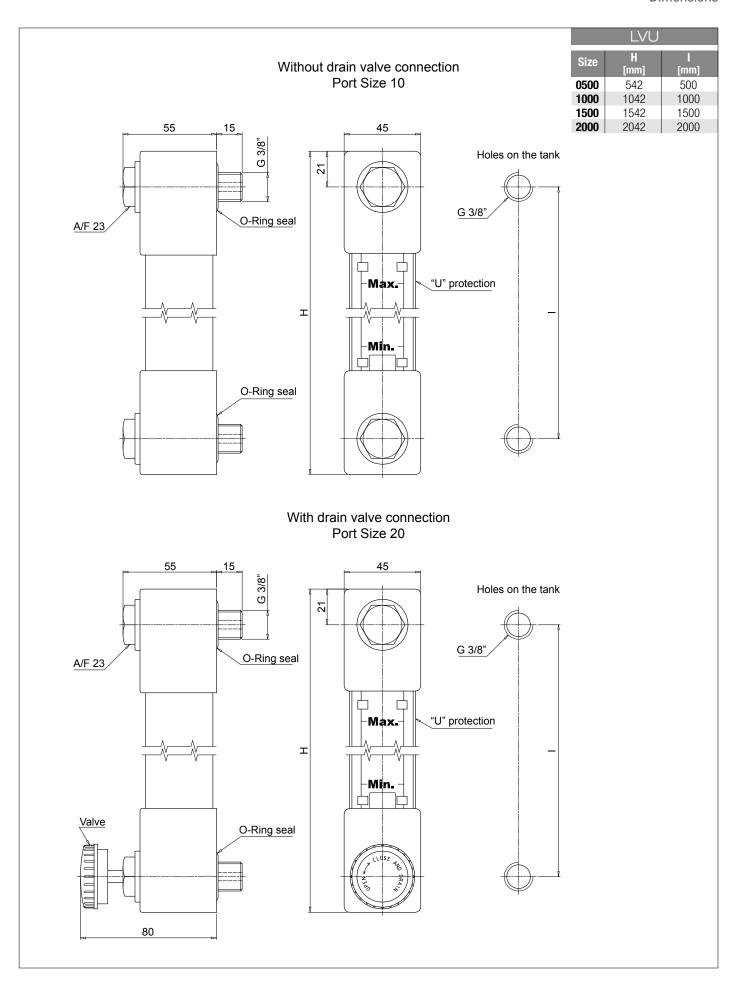

#### Technical data

| Visual Oil Level Indicators<br>Oil level indicator - vertical shape<br>LVU is a range of plastic fluid level indicators for monitoring of the fluid<br>level into the tank. They are directly fitted on the tank side.<br>The fluid comes in through the lower connection screw and it is easily<br>visible through the screen.<br>A background plate, a red float and the adjustable minimum level and<br>maximum level indicators allow an easy check of the level. | Materials<br>- Head: Polyamide<br>- Connection G 3/8": Nickel plated brass<br>- G 3/8" valve: Steel<br>- Seal: NBR<br>- Pipe: Borosilicate glass, Acrylic<br>- Float: Polyamide<br>- Protection: Aluminium<br>- Clamps min-max: Polyamide                                                           |
|-----------------------------------------------------------------------------------------------------------------------------------------------------------------------------------------------------------------------------------------------------------------------------------------------------------------------------------------------------------------------------------------------------------------------------------------------------------------------|-----------------------------------------------------------------------------------------------------------------------------------------------------------------------------------------------------------------------------------------------------------------------------------------------------|
| <ul> <li>Available features:</li> <li>G 3/8" male threaded connections</li> <li>Adjustable size on request, to meet every size of tank</li> <li>Drain valve, to drop the oil for the maintenance procedures</li> <li>Glass screen and "U" protection, to meet heavy duty applications</li> </ul> Common applications: <ul> <li>Hydraulic systems</li> <li>Mobile machines</li> <li>Industrial equipment</li> </ul>                                                    | Femperature         From -25 °C to +70 °C         Weight         Series       version U       version S         LVU 0500       0.780 kg       0.580 kg         LVU 1000       1.150 kg       0.790 kg         LVU 1500       1.550 kg       1.100 kg         LVU 2000       1.950 kg       1.400 kg |
| Designation & Ordering code<br>COMPLETE VISUAL<br>Series<br>LVU<br>Size                                                                                                                                                                                                                                                                                                                                                                                               | OIL LEVEL INDICATORS<br>Configuration example : LVU 0500 U A 10 P01                                                                                                                                                                                                                                 |

Different sizes on request Size Body 500 1000 1500 2000 Standard plexiglass S • ٠ • U Plexiglass, with "U" protection ٠ ٠ ٠ Ρ Borosilicate glass, with "U" protection ٠ • • Seals

98)

 Distance between center = 500 mm Distance between center = 1000 mm Distance between center = 1500 mm Distance between center = 2000 mm