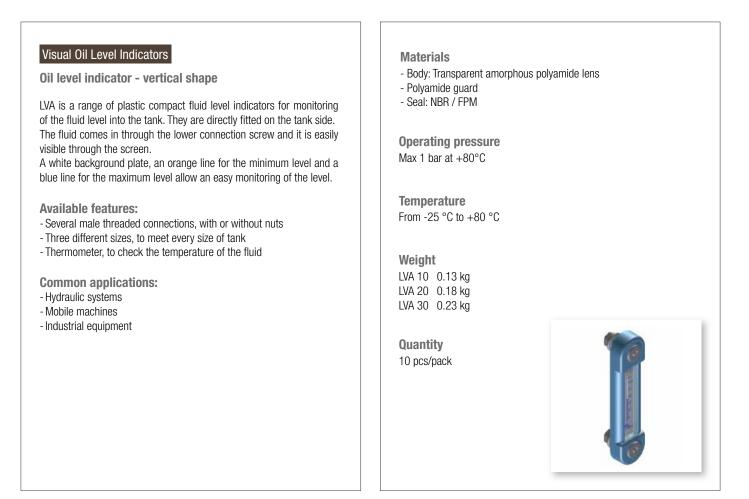

#### Technical data

| Visual Oil Level Indicators<br>Oil level indicator - vertical shape<br>LVU is a range of plastic fluid level indicators for monitoring of the fluid<br>level into the tank. They are directly fitted on the tank side.<br>The fluid comes in through the lower connection screw and it is easily<br>visible through the screen.<br>A background plate, a red float and the adjustable minimum level and<br>maximum level indicators allow an easy check of the level. | Materials<br>- Head: Polyamide<br>- Connection G 3/8": Nickel plated brass<br>- G 3/8" valve: Steel<br>- Seal: NBR<br>- Pipe: Borosilicate glass, Acrylic<br>- Float: Polyamide<br>- Protection: Aluminium<br>- Clamps min-max: Polyamide                                                           |
|-----------------------------------------------------------------------------------------------------------------------------------------------------------------------------------------------------------------------------------------------------------------------------------------------------------------------------------------------------------------------------------------------------------------------------------------------------------------------|-----------------------------------------------------------------------------------------------------------------------------------------------------------------------------------------------------------------------------------------------------------------------------------------------------|
| <ul> <li>Available features:</li> <li>G 3/8" male threaded connections</li> <li>Adjustable size on request, to meet every size of tank</li> <li>Drain valve, to drop the oil for the maintenance procedures</li> <li>Glass screen and "U" protection, to meet heavy duty applications</li> </ul> Common applications: <ul> <li>Hydraulic systems</li> <li>Mobile machines</li> <li>Industrial equipment</li> </ul>                                                    | Femperature         From -25 °C to +70 °C         Weight         Series       version U       version S         LVU 0500       0.780 kg       0.580 kg         LVU 1000       1.150 kg       0.790 kg         LVU 1500       1.550 kg       1.100 kg         LVU 2000       1.950 kg       1.400 kg |
| Designation & Ordering code<br>COMPLETE VISUAL<br>Series<br>LVU<br>Size                                                                                                                                                                                                                                                                                                                                                                                               | OIL LEVEL INDICATORS<br>Configuration example : LVU 0500 U A 10 P01                                                                                                                                                                                                                                 |