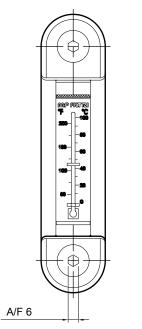

### LVA GENERAL INFORMATION

Technical data

#### **Designation & Ordering code**

| LVA         Size         10       20       30         Thermometer         S       Without thermometer         T       With thermometer         Seals         A       NBR         V       FPM                                                                                            |        | COMPLETE                              | VISUAL OIL LEVEL INDICAT | ORS |        |     |         |         |       |     |     |     |
|-----------------------------------------------------------------------------------------------------------------------------------------------------------------------------------------------------------------------------------------------------------------------------------------|--------|---------------------------------------|--------------------------|-----|--------|-----|---------|---------|-------|-----|-----|-----|
| LVA         Size         10       20       30         Thermometer         S       Without thermometer         T       With thermometer         Seals         A       NBR         V       FPM         Cover material         P       Polyamide         Connections         M10       M10 | Series | · · · · · · · · · · · · · · · · · · · | Configuration example :  | LVA | 20     | Т   |         | A       | Р     | N   | 110 | S01 |
| 10       20       30         Thermometer         S       Without thermometer         T       With thermometer         Seals                                                                                                                                                             |        |                                       |                          |     |        |     |         |         |       |     |     |     |
| 10       20       30         Thermometer         S       Without thermometer         T       With thermometer         Seals                                                                                                                                                             |        |                                       |                          |     |        |     |         |         |       |     |     |     |
| Thermometer   S   Without thermometer   T   With thermometer     Seals   A   NBR   V   FPM     Cover material   P   Polyamide     Connections   M10                                                                                                                                     | Size   |                                       |                          |     |        |     |         |         |       |     |     |     |
| S Without thermometer<br>T With thermometer<br>Seals<br>A NBR<br>V FPM<br>Cover material<br>P Polyamide<br>Connections<br>M10 M10                                                                                                                                                       | 10     | 20 30                                 |                          |     |        |     |         |         |       |     |     |     |
| S Without thermometer<br>T With thermometer<br>Seals<br>A NBR<br>V FPM<br>Cover material<br>P Polyamide<br>Connections<br>M10 M10                                                                                                                                                       |        |                                       |                          |     |        |     |         |         |       |     |     |     |
| T With thermometer Seals A NBR V FPM Cover material P Polyamide Connections M10 M10                                                                                                                                                                                                     | Therm  | ometer                                |                          |     |        |     |         |         |       |     |     |     |
| Seals   A   NBR   V   FPM                                                                                                                                                                                                                                                               | S      |                                       |                          |     |        |     |         |         |       |     |     |     |
| A NBR<br>V FPM<br>Cover material<br>P Polyamide<br>Connections<br>M10 M10                                                                                                                                                                                                               | Т      | With thermometer                      |                          |     |        |     |         |         |       |     |     |     |
| A NBR<br>V FPM<br>Cover material<br>P Polyamide<br>Connections<br>M10 M10                                                                                                                                                                                                               |        |                                       |                          |     |        |     |         |         |       |     |     |     |
| V FPM<br>Cover material<br>P Polyamide<br>Connections<br>M10 M10                                                                                                                                                                                                                        |        |                                       |                          |     |        |     |         |         |       |     |     |     |
| Cover material       P     Polyamide       Connections       M10                                                                                                                                                                                                                        |        |                                       | -                        |     |        |     |         |         |       |     |     |     |
| P Polyamide Connections M10 M10                                                                                                                                                                                                                                                         | V      | FPM                                   | -                        |     |        |     |         |         |       |     |     |     |
| P Polyamide Connections M10 M10                                                                                                                                                                                                                                                         |        |                                       |                          |     |        |     |         |         |       |     |     |     |
| Connections<br>M10 M10                                                                                                                                                                                                                                                                  |        |                                       |                          |     |        |     |         |         |       |     |     |     |
| M10 M10                                                                                                                                                                                                                                                                                 | ٢      | Polyamide                             |                          |     |        |     |         |         |       |     |     |     |
| M10 M10                                                                                                                                                                                                                                                                                 |        |                                       |                          |     |        |     |         |         |       |     |     |     |
|                                                                                                                                                                                                                                                                                         |        |                                       |                          |     |        |     |         |         |       |     |     |     |
|                                                                                                                                                                                                                                                                                         |        |                                       | -                        |     |        |     |         |         |       |     |     |     |
| U38 3/8" UNC Execution                                                                                                                                                                                                                                                                  | -      |                                       | -                        |     | Execut | ion |         |         |       | _   |     |     |
| U12 G 1/2" UNC SO1 Tag MP Filtri, with nuts                                                                                                                                                                                                                                             |        |                                       | -                        |     |        |     | IP Filt | tri, wi | th nu | uts |     |     |
| S02 Tag MP Filtri, without nuts                                                                                                                                                                                                                                                         |        |                                       | -                        |     |        |     |         |         |       |     |     |     |