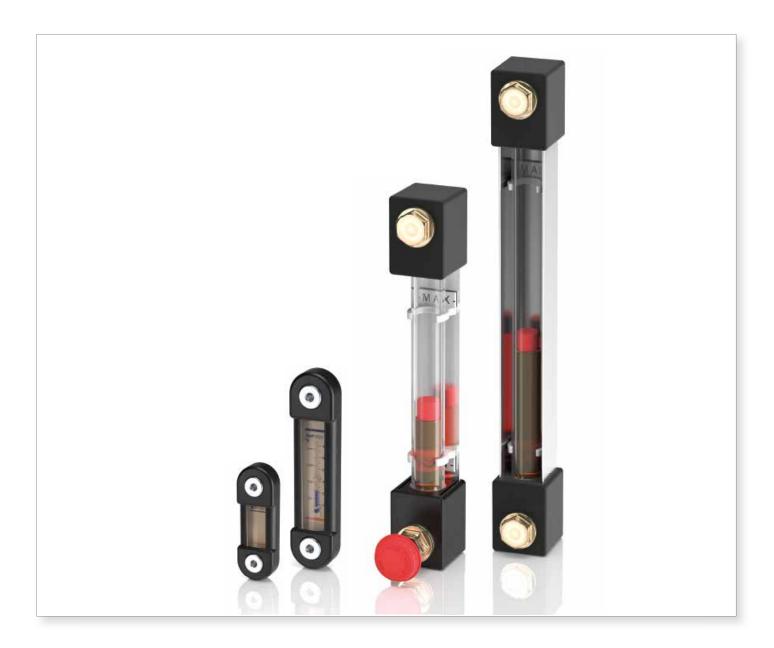

# LVA - LVU series

Visual oil level indicator - vertical shape

#### Technical data

| Visual Oil Level Indicators<br>Oil level indicator - vertical shape<br>LVU is a range of plastic fluid level indicators for monitoring of the fluid<br>level into the tank. They are directly fitted on the tank side.<br>The fluid comes in through the lower connection screw and it is easily<br>visible through the screen.<br>A background plate, a red float and the adjustable minimum level and<br>maximum level indicators allow an easy check of the level. | Materials<br>- Head: Polyamide<br>- Connection G 3/8": Nickel plated brass<br>- G 3/8" valve: Steel<br>- Seal: NBR<br>- Pipe: Borosilicate glass, Acrylic<br>- Float: Polyamide<br>- Protection: Aluminium<br>- Clamps min-max: Polyamide                                                           |
|-----------------------------------------------------------------------------------------------------------------------------------------------------------------------------------------------------------------------------------------------------------------------------------------------------------------------------------------------------------------------------------------------------------------------------------------------------------------------|-----------------------------------------------------------------------------------------------------------------------------------------------------------------------------------------------------------------------------------------------------------------------------------------------------|
| <ul> <li>Available features:</li> <li>G 3/8" male threaded connections</li> <li>Adjustable size on request, to meet every size of tank</li> <li>Drain valve, to drop the oil for the maintenance procedures</li> <li>Glass screen and "U" protection, to meet heavy duty applications</li> </ul> Common applications: <ul> <li>Hydraulic systems</li> <li>Mobile machines</li> <li>Industrial equipment</li> </ul>                                                    | Femperature         From -25 °C to +70 °C         Weight         Series       version U       version S         LVU 0500       0.780 kg       0.580 kg         LVU 1000       1.150 kg       0.790 kg         LVU 1500       1.550 kg       1.100 kg         LVU 2000       1.950 kg       1.400 kg |
| Designation & Ordering code<br>COMPLETE VISUAL<br>Series<br>LVU<br>Size                                                                                                                                                                                                                                                                                                                                                                                               | OIL LEVEL INDICATORS<br>Configuration example : LVU 0500 U A 10 P01                                                                                                                                                                                                                                 |