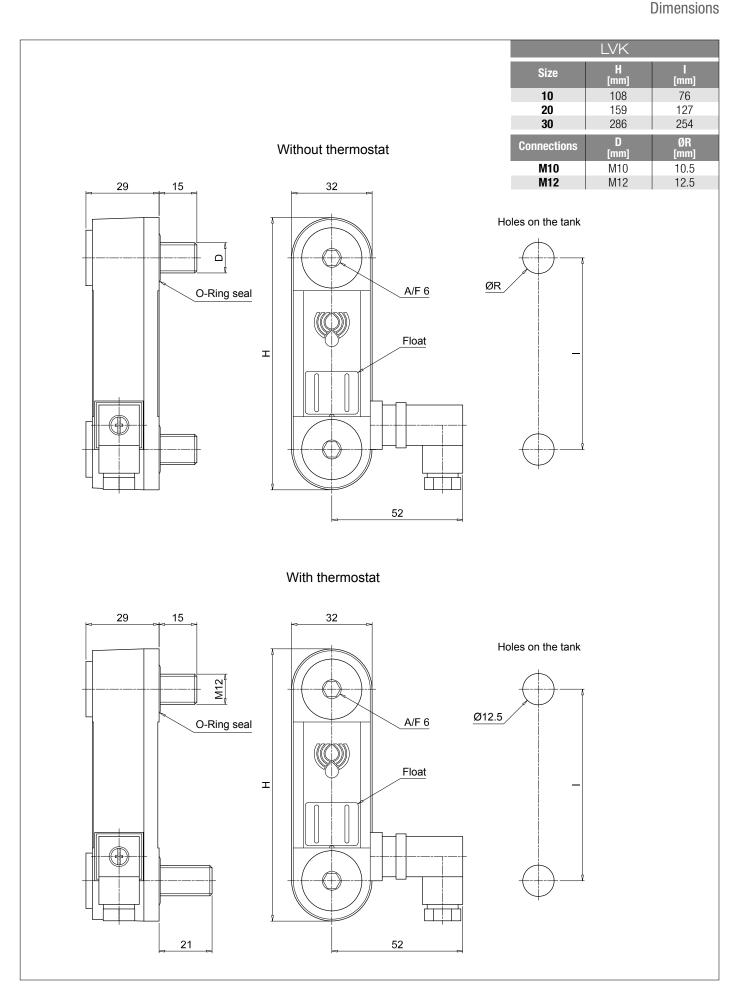

|       |        |       |    |       |       |          |      |             |
| 5           | 50°C N.C. (Normally Closed)      | •                 |                         |       |        |       |    | Execu | ution |          |      |             |
| 6           | 60°C N.C. (Normally Closed)      | •                 |                         |       |        |       |    | P01   |       | tri stan | dard |             |
| 7           | 70°C N.C. (Normally Closed)      | •                 |                         |       |        |       |    | Рхх   | Custo | mized    |      |             |
|             |                                  |                   |                         |       |        |       |    |       |       |          |      |             |







# LVK GENERAL INFORMATION

### Electrical symbols