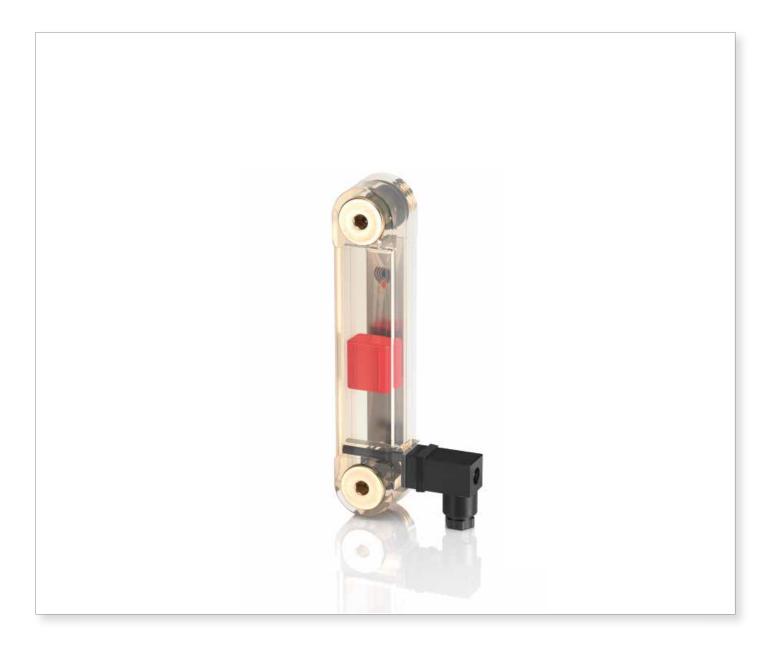

Electrical and visual oil level indicator





## \_VK general information

#### Technical data



#### Designation & Ordering code

|             |                                  | COMPLETE ELECTRIC | AL AND VISUAL OIL       | LEVEL | INDICA | ATORS |    |       |       |          |      |             |
|-------------|----------------------------------|-------------------|-------------------------|-------|--------|-------|----|-------|-------|----------|------|-------------|
| Series      | 3                                |                   | Configuration example : | LVK   | 20     | Α     | M1 | 2     | 1     | T        | 5 F  | <b>2</b> 01 |
| LVK         |                                  |                   |                         |       |        |       |    |       |       |          |      |             |
| Lengt