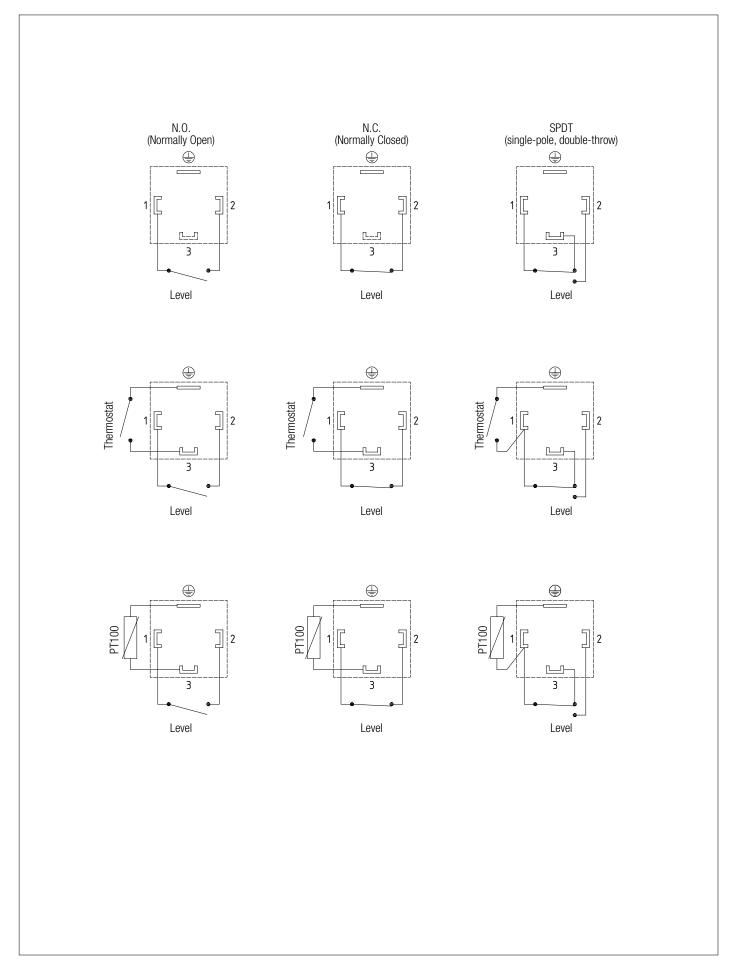

|       |          |      |             |
| 5           | 50°C N.C. (Normally Closed)      | •                 |                         |       |        |       |    | Execu | ution |          |      |             |
| 6           | 60°C N.C. (Normally Closed)      | •                 |                         |       |        |       |    | P01   |       | tri stan | dard |             |
| 7           | 70°C N.C. (Normally Closed)      | •                 |                         |       |        |       |    | Рхх   | Custo | mized    |      |             |
|             |                                  |                   |                         |       |        |       |    |       |       |          |      |             |







# LVK GENERAL INFORMATION

### Electrical symbols