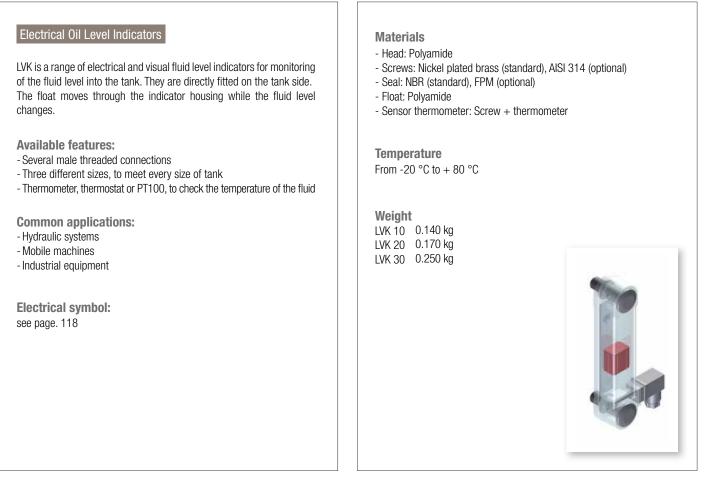

Electrical and visual oil level indicator





## \_VK general information

#### Technical data



#### Designation & Ordering code

|             |                                  | COMPLETE ELECTRIC | AL AND VISUAL OIL       | LEVEL | INDICA | ATORS |    |       |       |          |      |             |
|-------------|----------------------------------|-------------------|-------------------------|-------|--------|-------|----|-------|-------|----------|------|-------------|
| Series      | 3                                |                   | Configuration example : | LVK   | 20     | Α     | M1 | 2     | 1     | T        | 5 F  | <b>2</b> 01 |
| LVK         |                                  |                   |                         |       |        |       |    |       |       |          |      |             |
| Lengt       | h                                |