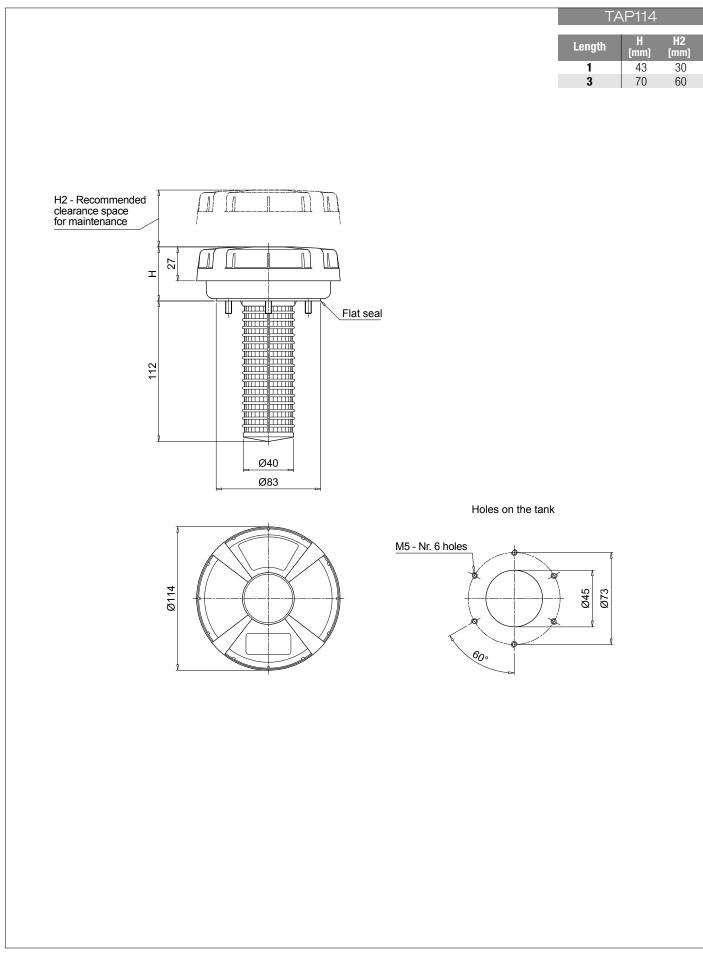

| stomize | ed |     |

|                                                                         | FILTER ELEMENT               |                                           |
|-------------------------------------------------------------------------|------------------------------|-------------------------------------------|
| Filter element series<br>A114                                           | Configuration example : A114 | 1 L10 P01                                 |
| Length<br>1 3                                                           |                              |                                           |
| Filtration rating         L10       Resin impregnated paper       10 μm | Execu<br>P01<br>Pxx          | ntion<br>MP Filtri standard<br>Customized |



#### Dimensions