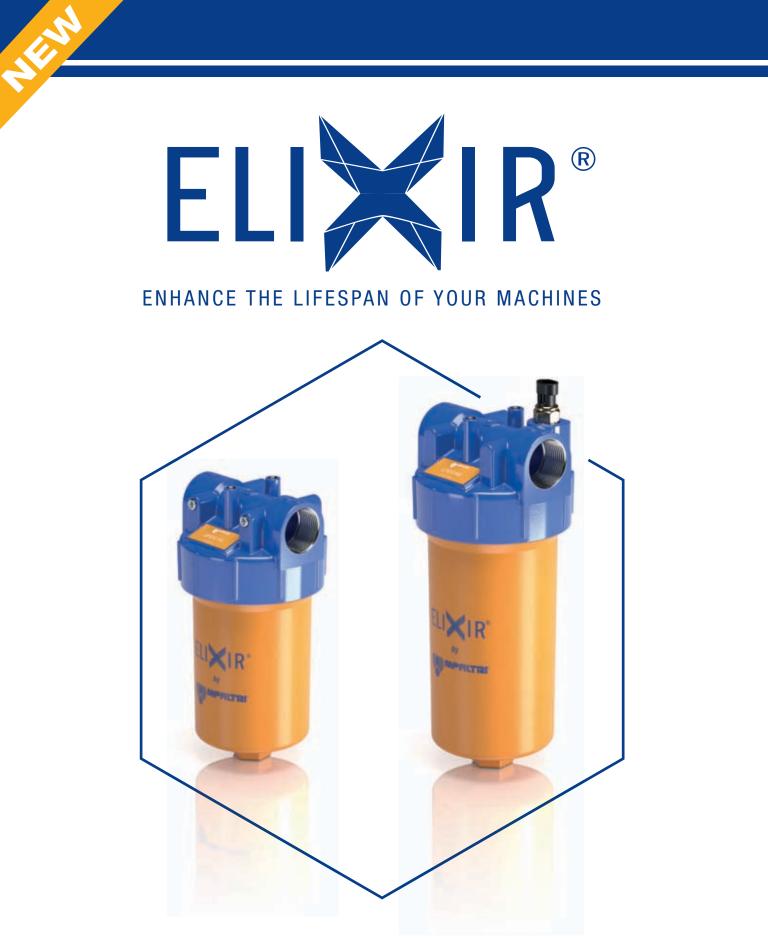

### PASSION TO PERFORM

Lighter, easier to use, and kinder to the environment - MP Filtri's new **ELIXIR** low pressure concept filters have been specially designed for in-line connections and to handle working pressures up to **1,6MPa (16 bar)**.

The concept is now available in three new series:

- SFEX SERIES Suction
- RFEX SERIES Return
- LFEX SERIES Delivery, which is equipped with differential indicator (electrical or visual)

Available in 4 sizes: 060, 080, 110, and 160, the new generation of filters is completely interchangeable with the previous MPS 050/070/100/150 series of the Spin-on range.

The new cast aluminium head and nylon design reduces weight by 10 per cent compared to the Spin-on range.

Less waste reduces both your carbon footprint and protects the environment. Replacement is fast and easy, just disassemble the bowl with an adjustable wrench, take out the **FEX** filter and replace.