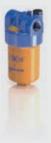

The concept is now available in three new series:

- SFEX SERIES Suction
- RFEX SERIES Return
- LFEX SERIES Delivery, which is equipped with differential indicator (electrical or visual)

Available in 4 sizes: 060, 080, 110, and 160, the new generation of filters is completely interchangeable with the previous MPS 050/070/100/150 series of the Spin-on range.

The new cast aluminium head and nylon design reduces weight by 10 per cent compared to the Spin-on range.

Less waste reduces both your carbon footprint and protects the environment. Replacement is fast and easy, just disassemble the bowl with an adjustable wrench, take out the **FEX** filter and replace.