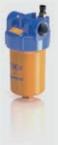

The concept is now available in three new series:

- SFEX SERIES Suction
- RFEX SERIES Return
- LFEX SERIES Delivery, which is equipped with differential indicator (electrical or visual)

Available in 4 sizes: 060, 080, 110, and 160, the new generation of filters is completely interchangeable with the previous MPS 050/070/100/150 series of the Spin-on range.

LFEX Series: New smaller differential indicator - electrical or visual

New bypass valves:

- 0,3 bar suction filter SFEX Series

- 1,75 bar return filter **RFEX Series** 

- 3,5 bar in-line pressure filter LFEX Series