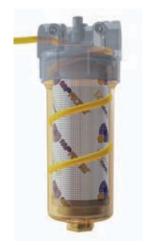

### PASSION TO PERFORM

Lighter, easier to use, and kinder to the environment - MP Filtri's new **ELIXIR** low pressure concept filters have been specially designed for in-line connections and to handle working pressures up to **1,6MPa (16 bar)**.

The new cast aluminium head and nylon design reduces weight by 10 per cent compared to the Spin-on range.

Less waste reduces both your carbon footprint and protects the environment. Replacement is fast and easy, just disassemble the bowl with an adjustable wrench, take out the **FEX** filter and replace.

The Spin-on disposal includes different components: metal flange, seals, metal bowl, residual oil and metal spring. The **FEX** disposal - the **ELIXIR** filter element - includes simply the element itself. Kinder to the environment by reducing the amount of waste!