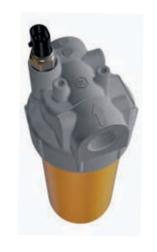

The new cast aluminium head and nylon design reduces weight by 10 per cent compared to the Spin-on range.

Less waste reduces both your carbon footprint and protects the environment. Replacement is fast and easy, just disassemble the bowl with an adjustable wrench, take out the **FEX** filter and replace.

Fast, simple disassembly system. Created for use with an adjustable wrench - not by chain wrench or by strap wrench

The **FEX** filter element's improved connection system (hexagon and box) reduces leakage so the dirt to the output circuit is reduced

LFEX Series: New smaller differential indicator - electrical or visual

New bypass valves:

- 0,3 bar suction filter SFEX Series

- 1,75 bar return filter **RFEX Series** 

- 3,5 bar in-line pressure filter LFEX Series