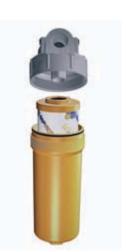

The new cast aluminium head and nylon design reduces weight by 10 per cent compared to the Spin-on range.

Less waste reduces both your carbon footprint and protects the environment. Replacement is fast and easy, just disassemble the bowl with an adjustable wrench, take out the **FEX** filter and replace.

#### Hexagonal sealings

New sealing system for enhanced reliability which keeps the 0-ring in line with the thread of the bowl – e.g. in vibration applications

Reduction in oil waste when replacing the filter element

Fast, simple disassembly system. Created for use with an adjustable wrench - not by chain wrench or by strap wrench

The **FEX** filter element's improved connection system (hexagon and box) reduces leakage so the dirt to the output circuit is reduced

The Spin-on disposal includes different components: metal flange, seals, metal bowl, residual oil and metal spring. The **FEX** disposal - the **ELIXIR** filter element - includes simply the element itself. Kinder to the environment by reducing the amount of waste!